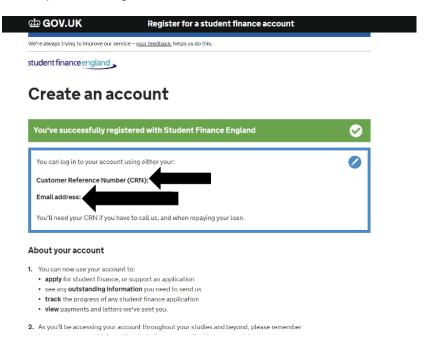

10. At this point, you will receive confirmation of your registration to Student Finance and will be given a "CRN Number". Please take note of this as this will be required to login in future.

11. Now you have made of your Student Finance account. To move on to applying for student finance select **Apply for Student Finance**.