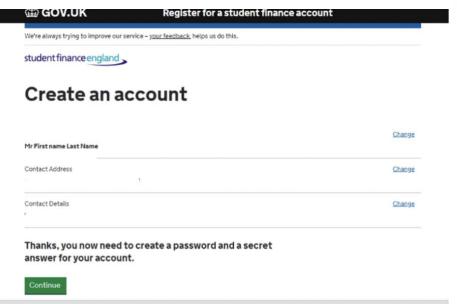

6. Once completed - fill in your home address and click next.

7. Fill out the appropriate details.

8. Set the Password /Security question and then click next.

9. Please read the terms and conditions, once you have done this click continue.