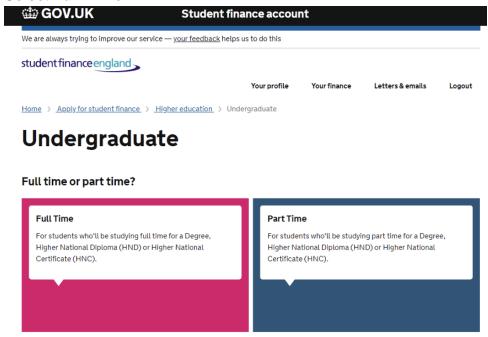

### 13. Click on **Undergraduate** to continue.

14. Select Full Time.

15. At the next stage, click your desired year of entry for example e.g 2023/24

16. Answer the **about you and previous study** section(s) and click next.