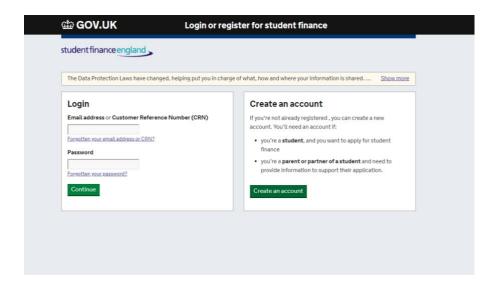

2. Click on the Create an Account.

3. Select the relevant box then click continue.

4. Once again, select the relevant box then click continue.

5. Input your personal information at this stage and then click **next**.