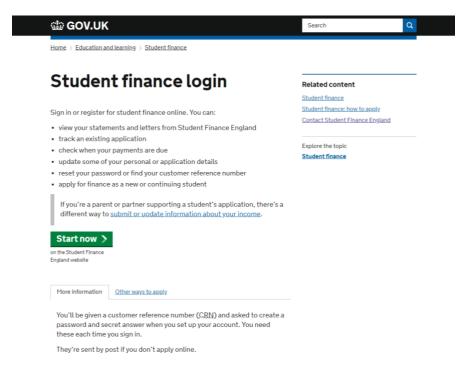

## Undergraduate Loan: Student Finance Guide 2023/24

1. Start by visiting; <a href="https://www.gov.uk/student-finance-register-login">https://www.gov.uk/student-finance-register-login</a> - click "Start Now" to begin your application.