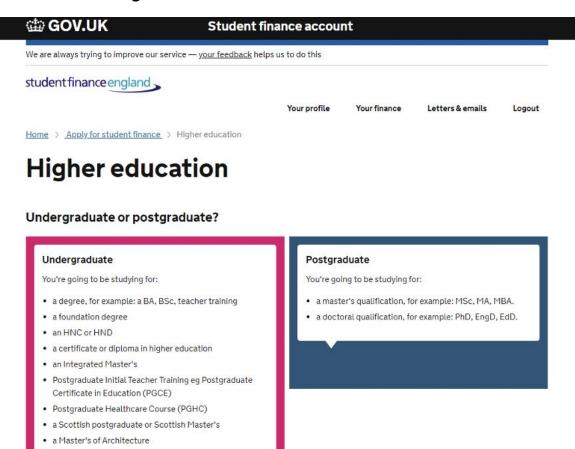

12. Click on **Higher Education** to proceed.

What type of student finance do you want to apply for?