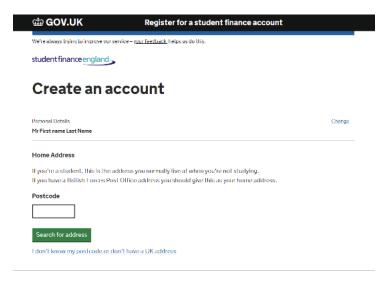

6. Once completed - fill in your home address and click next.

7. Fill out the appropriate details.

8. Set the Password /Security question and then click next.

9. Please read the terms and conditions, once you have done this click continue.