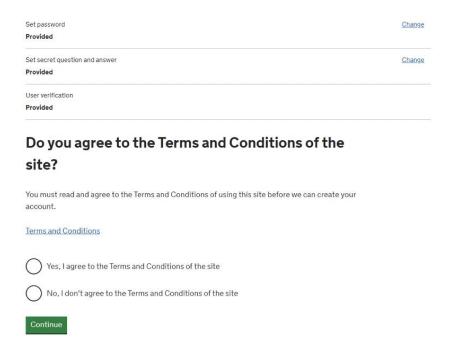

6. Once completed - fill in your home address and click next.

7. Fill out the appropriate details.

8. Set the Password /Security question and then click next.

9. Please read the terms and conditions, once you have done this click continue.