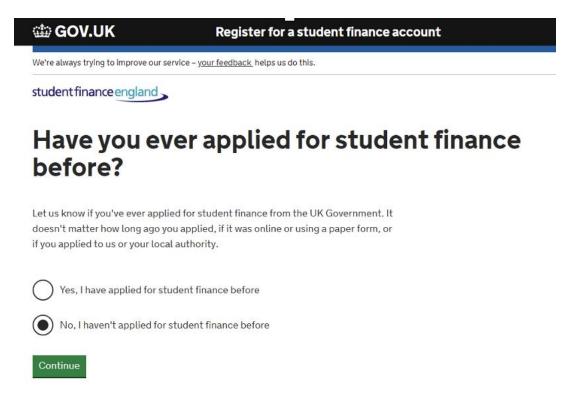

2. Click on the Create an Account.

3. Select the relevant box then click continue.

4. Once again, select the relevant box then click continue.

5. Input your personal information at this stage and then click **next**.