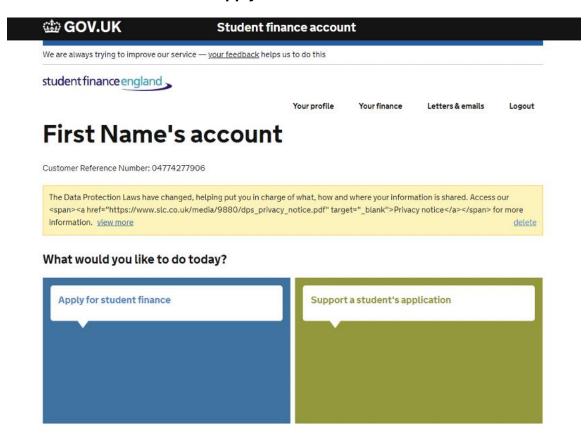

10. At this point, you will receive confirmation of your registration to Student Finance and will be given a "CRN Number". Please take note of this as this will be required to login in future.

11. Now you have made of your Student Finance account. To move on to applying for student finance select **Apply for Student Finance**.