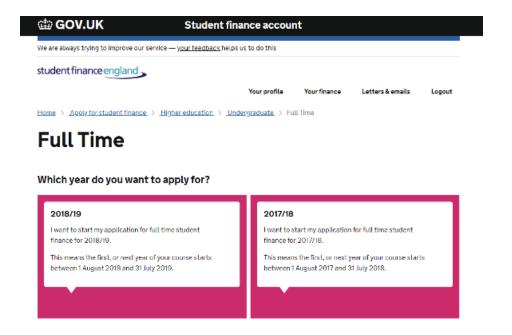

### 13. Click on **Undergraduate** to continue.

14. Select Full Time.

15. At the next stage, click your desired year of entry for example e.g 2023/24

16. Answer the **about you and previous study** section(s) and click next.