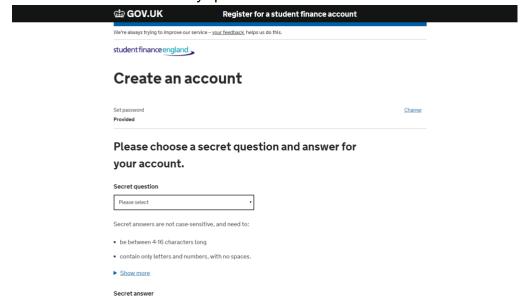

6. Once completed - fill in your home address and click next.

7. Fill out the appropriate details.

8. Set the Password /Security question and then click next.

9. Please read the terms and conditions, once you have done this click continue.