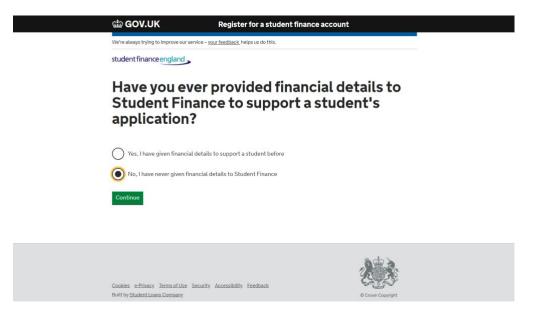

2. Click on the Create an Account.

3. Select the relevant box then click continue.

4. Once again, select the relevant box then click continue.

5. Input your personal information at this stage and then click **next**.