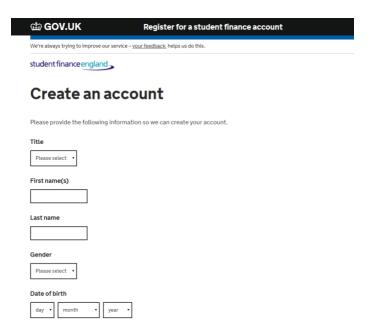

2. Click on the Create an Account.

3. Select the relevant box then click continue.

4. Once again, select the relevant box then click continue.

5. Input your personal information at this stage and then click **next**.